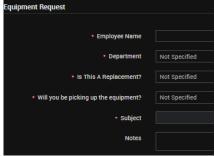

## **Equipment Requests**

The equipment request form has the same equipment available to select as above however the form to fill out is much shorter since the employee already has an account with us.