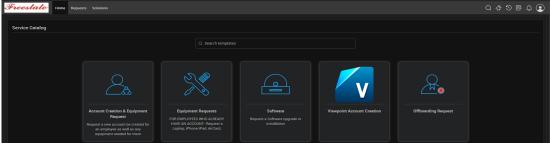

## **Equipment Ordering Guide IT Support Portal**

Go to the following URL and login using your Freestate username and password:

https://support.freestateelectric.com/

After logging in you will see the below page

The **Account Creation & Equipment Request** form is for employees who don't already have an account with us. The **Equipment Request** form is for users who already have an account but need new or replacement equipment.