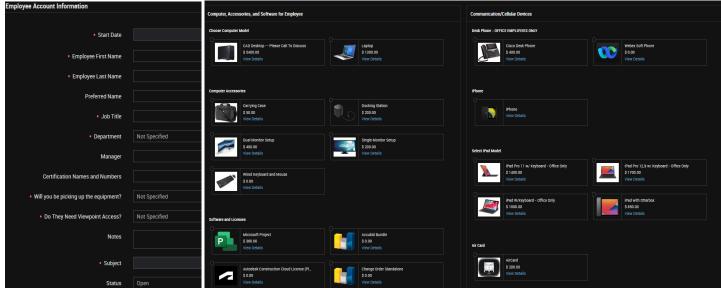

## **Account Creation & Equipment Requests**

For new account creations you will need to fill out the below form with the employee's information. You will then need to select all the equipment the user needs.